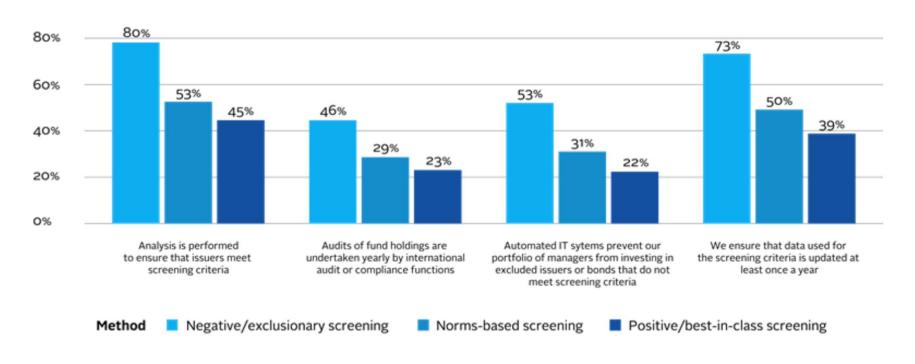

#### Safeguards by asset class (percentage of signatories, 2019 only)

https://www.unpri.org/pri-blog/the-evolution-of-screening-from-sin-to-sophistication/5899.article